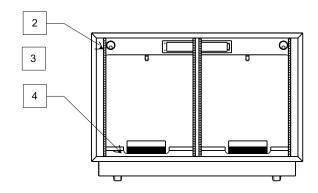

#### Back

| Technical Specifications |                                                 |
|--------------------------|-------------------------------------------------|
| 1                        | Flattop of matching laminate                    |
| 2                        | Installed front & rear rack rails - 14RU's      |
| 3                        | *Not shown* Hinged locking door                 |
| 4                        | Structural support ring                         |
| 5                        | Utility rail with cable grommets                |
| 6                        | Locks                                           |
| 7                        | Removable access panels with cable pass through |