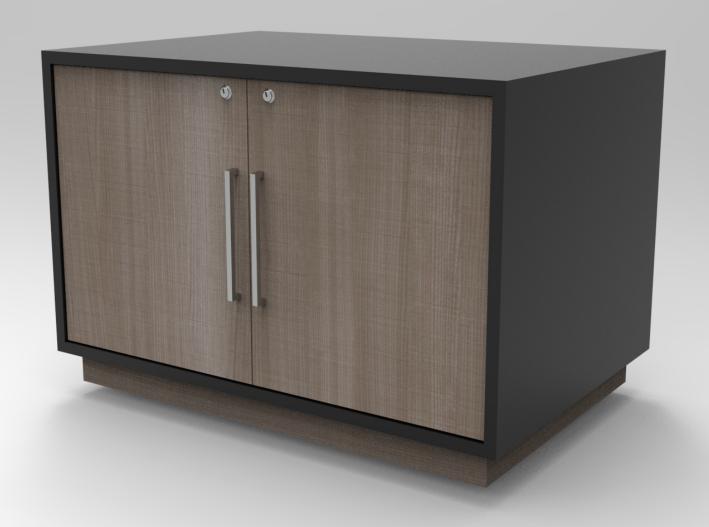

# MILLER'S

# Presentation Furniture



Infinity Series 2-Bay Credenza

Data Sheet





### **Dimensions**

44" W X 30" D X 30.75" H

Rackspace: 14 Front/Rear

**Front** 

Top



#### Back

| Technical Specifications |                                                 |
|--------------------------|-------------------------------------------------|
| 1                        | Flattop of matching laminate                    |
| 2                        | Installed front & rear rack rails - 14RU's      |
| 3                        | *Not shown* Hinged locking door                 |
| 4                        | Structural support ring                         |
| 5                        | Utility rail with cable grommets                |
| 6                        | Locks                                           |
| 7