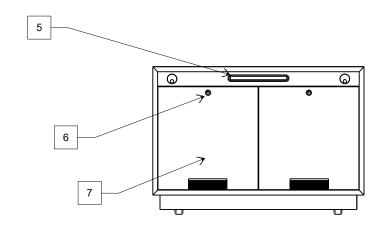

#### Back

| Technical Specifications |                                                 |
|--------------------------|-------------------------------------------------|
| 1                        | Flattop of matching laminate                    |
| 2                        | Installed front & rear rack rails - 14RU's      |
| 3                        | *Not shown* Hinged locking door                 |
| 4                        | Structural support ring                         |
| 5                        | Utility rail with cable grommets                |
| 6                        | Locks                                           |
| 7                        | Removable access panels with cable pass through |