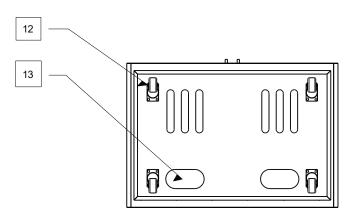

t & rear rack rails - 14RU's      |
| 3                        | *Not shown* Hinged locking door                 |
| 4                        | Structural support ring                         |
| 5                        | Utility rail with cable grommets                |
| 6                        | Locks                                           |
| 7                        | Removable access panels with cable pass through |





## Isometric View

(Hidden lines shown)



# Technical Specifications

| , , | 10 Thermostatically Controlled Fan Unit |  |
|-----|-----------------------------------------|--|
|-----|-----------------------------------------|--|

11 Installed Front & Rear Rack Rails - 14 RU's

12 Casters

13 Floor cable access

#### Side

(Sidepanel hidden)



#### **Bottom**