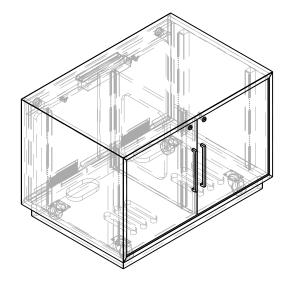

## Isometric View

(Hidden lines shown)

### **Dimensions**

44" W X 30" D X 30.75" H

Rackspace: 14 Front/Rear

**Front** 

Top

#### Back

| Technical Specifications |                                                 |
|--------------------------|-------------------------------------------------|
| 1                        | Flattop of matching laminate                    |
| 2                        | Installed front & rear rack rails - 14RU's      |
| 3                        | *Not shown* Hinged locking door                 |
| 4                        | Structural support ring                         |
| 5                        | Utility rail with cable grommets                |
| 6                        | Locks                                           |
| 7                        | Removable access panels with cable pass through |