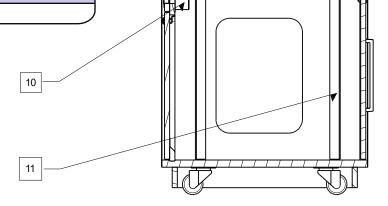

# Technical Specifications

| , , | 10 Thermostatically Controlled Fan Unit |  |
|-----|-----------------------------------------|--|
|-----|-----------------------------------------|--|

11 Installed Front & Rear Rack Rails - 14 RU's