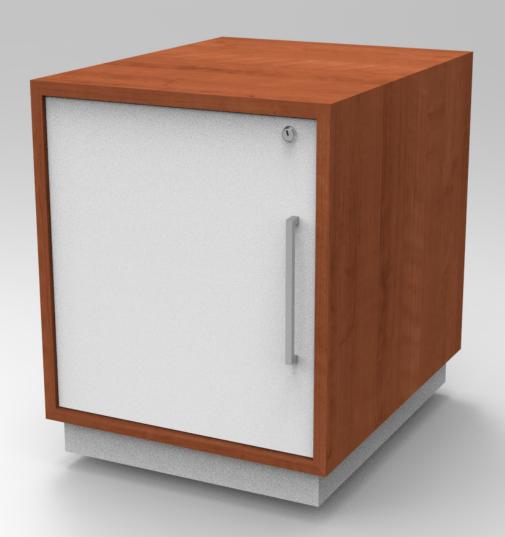

# MILLER'S

# Presentation Furniture

Infinity Series 1-Bay Credenza

Data Sheet

#### **Dimensions**

24.125" W X 30" D X 30.75" H

Rackspace: 14 Front/Rear

## Isometric View

(Hidden lines shown)