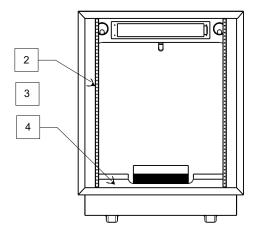

#### **Front**

| <b>Technical Specifications</b> |                                            |
|---------------------------------|--------------------------------------------|
| 1                               | Flattop of matching laminate               |
| 2                               | Installed front & rear rack rails - 14RU's |
| 3                               | *Not shown* Hinged locking door            |
| 4                               | Structural support ring                    |
| 5                               | Utility rail with cable grommets           |
| 6                               | Locks                                      |

Removable access panels with cable pass through