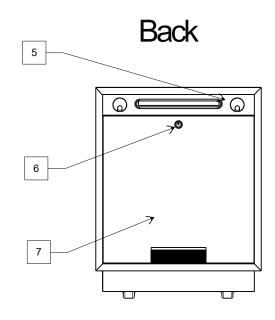

# Technical Specifications

| 10 | Thermostatically Controlled Fan Unit |
|----|--------------------------------------|
|----|--------------------------------------|

11 Installed Front & Rear Rack Rails - 14 RU's

12 Casters

13 Floor cable access