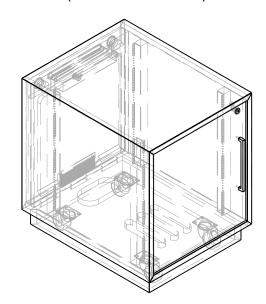

## Isometric View

(Hidden lines shown)

#### **Dimensions**

24.125" W X 30" D X 30.75" H

Rackspace: 14 Front/Rear

#### **Front**

| <b>Technical Specifications</b> |                                            |
|---------------------------------|--------------------------------------------|
| 1                               | Flattop of matching laminate               |
| 2                               | Installed front & rear rack rails - 14RU's |
| 3                               | *Not shown* Hinged locking door            |
| 4                               | Structural support ring                    |
| 5                               | Utility rail with cable grommets           |
| 6                               | Locks                                      |

Removable access panels with cable pass through