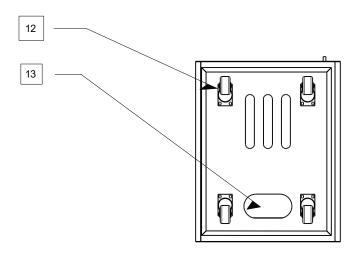

2                               | Installed front & rear rack rails - 14RU's |
| 3                               | *Not shown* Hinged locking door            |
| 4                               | Structural support ring                    |
| 5                               | Utility rail with cable grommets           |
| 6                               | Locks                                      |

Removable access panels with cable pass through





## Isometric View

(Hidden lines shown)



# Technical Specifications

| 10 | Thermostatically Controlled Fan Unit |
|----|--------------------------------------|
|----|--------------------------------------|

11 Installed Front & Rear Rack Rails - 14 RU's

12 Casters

13 Floor cable access

### Side

(Sidepanel hidden)



#### **Bottom**