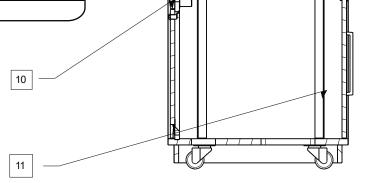

# Technical Specifications

| 10 | Thermostatically Controlled Fan Unit |
|----|--------------------------------------|
|----|--------------------------------------|

11 Installed Front & Rear Rack Rails - 14 RU's

### Side

(Sidepanel hidden)