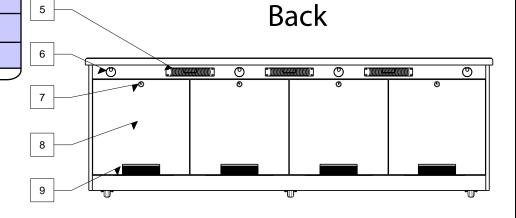

5 Thermostatically controlled fan unit

6 Cable grommet

Lock

8 Removable locking access panel

Wire management brushes

Isometric View
(Hidden lines shown)

10 Installed front rack rails: 14 front/12 rear (opt)