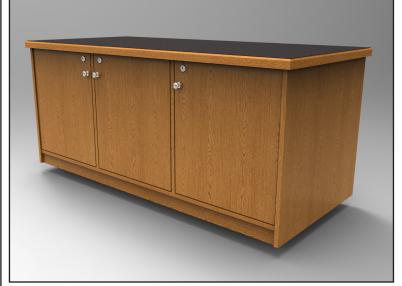

## **CR Series 3-Bay Credenza**

Miller's has reset the standard for boardroom credenzas. Just pick your color and the rest is taken care of. With standard cooling fans, cable management, security and equipment rails. The Miller's CR Series completes any boardroom.

## **Dimensions**

87.75"W X 30"D X 31"H

Rack space: 14 front/12 rear

Technical Specifications

Flat top surface of veneer or laminate

Lock

3 Solid front hinged doors

4 Knob