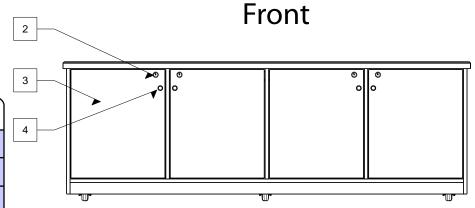

Front Rear

Interior (Doors hidden)

Top

## **Dimensions**

87.75"W X 30"D X 31"H

Rack space: 14 front/12 rear

Technical Specifications

Flat top surface of veneer or laminate

Lock

3 Solid front hinged doors

4 Knob