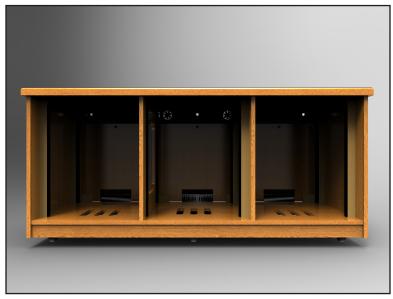

Front Rear

Interior (Doors hidden)

Top

5 Thermostatically controlled fan unit

6 Cable grommet

Lock

8 Removable locking access panel

Wire management brushes

Isometric View
(Hidden lines shown)

10 Installed front rack rails: 14 front/12 rear (opt)

11 Structural MDF support ring

12 Heavy duty swivel casters

13 Rack bay ventilation slots

14 Equipment cable pass

Side (Side panel hidden)