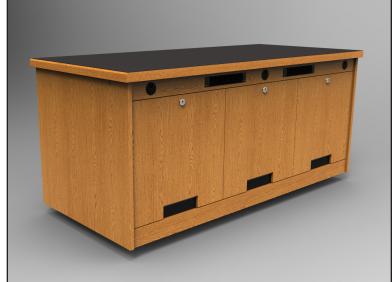

Front Rear

Interior (Doors hidden)

Top

5 Thermostatically controlled fan unit

6 Cable grommet

Lock

8 Removable locking access panel

Wire management brushes

Isometric View
(Hidden lines shown)

10 Installed front rack rails: 14 front/12 rear (opt)

11 Structural MDF support ring

12 Heavy duty swivel casters

13 Rack bay ventilation slots

14 Equipment cable pass

Side (Side panel hidden)