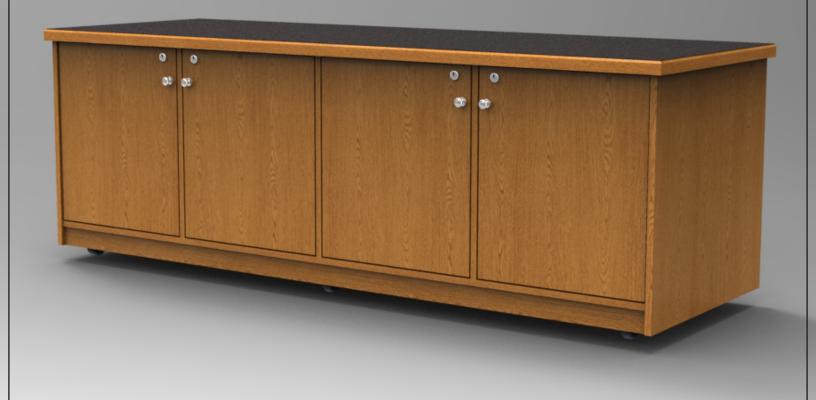

## CR Series 4-Bay Credenza

Data Sheet

## **Dimensions**

87.75"W X 30"D X 31"H

Rack space: 14 front/12 rear

Technical Specifications

Flat top surface of veneer or laminate

Lock

3 Solid front hinged doors

4 Knob