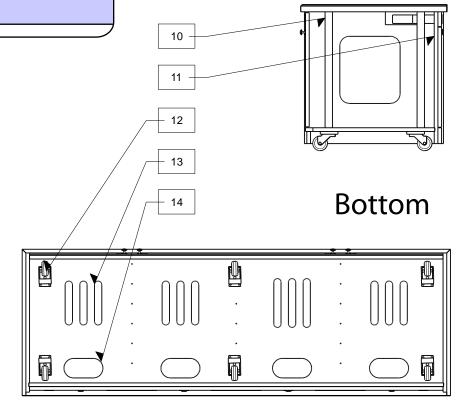

5 Thermostatically controlled fan unit

6 Cable grommet

Lock

8 Removable locking access panel

Wire management brushes

Isometric View
(Hidden lines shown)

10 Installed front rack rails: 14 front/12 rear (opt)

11 Structural MDF support ring

12 Heavy duty swivel casters

13 Rack bay ventilation slots

14 Equipment cable pass

Side (Side panel hidden)